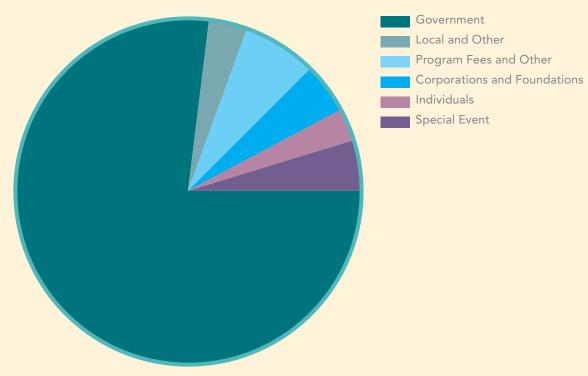

## Income and Expenses

Year Ending June 30, 2016 | The Bridge Family Center, Inc.

| INCOME                                | UNRESTRICTED | TEMPORARILY<br>RESTRICTED | TOTAL     |
|---------------------------------------|--------------|---------------------------|-----------|
| REVENUE                               |              |                           |           |
| Government                            | 5,665,652    |                           | 5,665,652 |
| Local and Other                       | 258,472      |                           | 258,472   |
| Program Fees and Other                | 503,591      |                           | 503,591   |
| Net assets released from restriction- |              |                           |           |
| satisfaction of program purposes      | 47,715       | (-47,715)                 | 0         |
| CHARITABLE CONTRIBUTIONS              |              |                           |           |
| Corporations and Foundations          | 205,288      | 155,418                   | 360,706   |
| Individuals                           | 221,955      |                           | 221,955   |
| Special Event                         | 333,704      |                           | 333,704   |
| TOTAL INCOME                          | 7,236,377    | 107,703                   | 7,344,080 |
|                                       |              |                           |           |