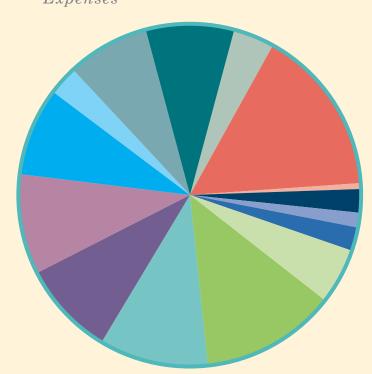

| =\/D=\ @=@                                                       |                        |                    |                        |
|------------------------------------------------------------------|------------------------|--------------------|------------------------|
| EXPENSES                                                         |                        |                    |                        |
| PROGRAM SERVICES                                                 |                        |                    |                        |
| STAR West Hartford                                               | 614,676                |                    | 614,676                |
| STAR Southington                                                 | 572,430                |                    | 572,430                |
| STAR Manchester                                                  | 202,425                |                    | 202,425                |
| STAR Harwinton                                                   | 593,590                |                    | 593,590                |
| STAR Wolcott                                                     | 698,442                |                    | 698,442                |
| Transitional Living/Supportive Work Educ.                        | 635,291                |                    | 635,291                |
| Therapeutic Group Home                                           | 755,395                |                    | 755,395                |
| Youth and Family Services                                        | 939,298                |                    | 939,298                |
| Family Resource Center                                           | 374,642                |                    | 374,642                |
| Community Housing Assistance Program                             | 170,649                |                    | 170,649                |
| Community Based Life Skills                                      | 87,214                 |                    | 87,214                 |
| Youth in Transition                                              | 164,363                |                    | 164,363                |
| Basic Center                                                     | 35,869                 |                    | 35,869                 |
| TOTAL PROGRAM SERVICES                                           | 5,844,284              |                    | 5,844,284              |
| SUPPORTING SERVICES                                              |                        |                    |                        |
| Management and General                                           | 1,151,736              |                    | 1,151,736              |
| Fundraising                                                      | 281,931                |                    | 281,931                |
| TOTAL SUPPORTING SERVICES                                        | 1,433,667              |                    | 1,433,667              |
| TOTAL EXPENSES                                                   | 7,277,951              |                    | 7,277,951              |
| Change in Net Assets                                             | (-41,574)              | 107,703            | 66,129                 |
| NET ASSETS, beginning of the year<br>NET ASSETS, end of the year | 2,667,258<br>2,625,684 | 301,209<br>408,912 | 2,968,467<br>3,034,596 |
|                                                                  |                        |                    |                        |

## Expenses

14 15

STAR West Hartford STAR Southington STAR Manchester STAR Harwinton STAR Wolcott Transitional Living/

Youth in Transition

Management and General

Basic Center

Fundraising

Supportive Work Educ. Therapeutic Group Home Youth and Family Services Family Resource Center Community Housing Assistance Program Community Based Life Skills